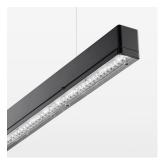

## beledi XS

Article number: 70600703

## **LUMINAIRE**

Weight 3.2 kg
Protection rating . class IP 40 . I
Luminaire colour black

## **OPTIONAL**

Mounting Accessories

Light band with LED, rated life of the LED L80/B50 > 50000 h, colour rendering index CRI > 80, reflector with homogeneous light distribution pattern, lens optics made of PMMA, luminaire insert sheet steel, powder-coated, black