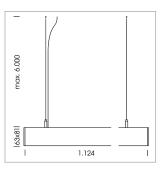

## **LUMINAIRE**

Weight 3.2 kg
Protection rating . class IP 40 . I
Luminaire colour black

driver unit: 220-240 V~ / 50-60 Hz, max. 24 luminaires per circuit (B16A fuse)

Note: All data are typical values. System features may change with product improvements due to technical advances. Errors excepted.