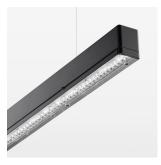

## beledi XS

Article number: 70600710

## **LUMINAIRE**

Weight 3.2 kg
Protection rating . class IP 40 . I
Luminaire colour black

## **OPTIONAL**

Mounting Accessories

Light band with LED, rated life of the LED L80/B50 > 50000 h, colour rendering index CRI > 80, reflector with homogeneous light distribution pattern, lens optics made of PMMA, luminaire insert sheet steel, powder-coated, black