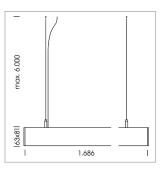

## beledi XS

Article number: 70600710

## **LUMINAIRE**

Weight 3.2 kg
Protection rating . class IP 40 . I
Luminaire colour black