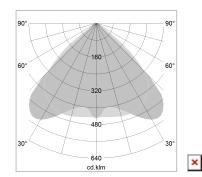

## LIGHT TECHNOLOGY

LED SMD linear
Light colour 830
Luminous flux 4800 lm
System power 32 W
Luminaire Efficiency 150 lm/W
Reflector WideBeam
Beam angle 90°