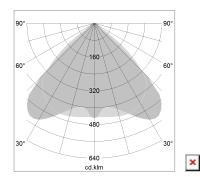

## LIGHT TECHNOLOGY

LED SMD linear
Light colour 830
Luminous flux 6000 lm
System power 40.5 W
Luminaire Efficiency 148 lm/W
Reflector WideBeam
Beam angle 90°