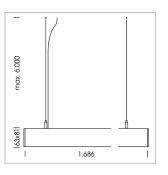

## beledi XS

Article number: 70600721

## **LUMINAIRE**

Weight 3.2 kg
Protection rating . class IP 40 . I
Luminaire colour black