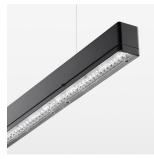

## beledi XS

Article number: 70600721

## **LUMINAIRE**

Weight 3.2 kg
Protection rating . class IP 40 . I
Luminaire colour black

## **OPTIONAL**

Mounting Accessories

Light band with LED, rated life of the LED L80/B50 > 50000 h, colour rendering index CRI > 80, reflector with homogeneous light distribution pattern, lens optics made of PMMA, luminaire insert sheet steel, powdercoated, black