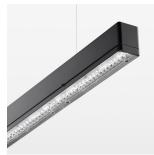

## beledi XS

Article number: 70600723

## **LUMINAIRE**

Weight 3.2 kg
Protection rating . class IP 40 . I
Luminaire colour black

## **OPTIONAL**

Mounting Accessories

Light band with LED, rated life of the LED L80/B50 > 50000 h, colour rendering index CRI > 80, reflector with homogeneous light distribution pattern, lens optics made of PMMA, luminaire insert sheet steel, powder-coated, black