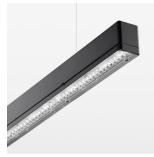

## beledi XS

Article number: 70600801

## **LUMINAIRE**

Weight 3.2 kg
Protection rating . class IP 40 . I
Luminaire colour black

## **OPTIONAL**

Mounting Accessories

Light band with LED, rated life of the LED L80/B50 > 50000 h, colour rendering index CRI > 80, reflector with homogeneous light distribution pattern, lens optics made of PMMA, luminaire insert sheet steel, powder-coated, black