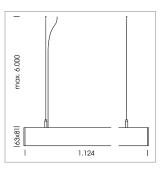

## beledi XS

Article number: 70600801

## **LUMINAIRE**

Weight 3.2 kg
Protection rating . class IP 40 . I
Luminaire colour black