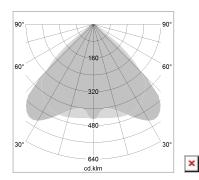

## LIGHT TECHNOLOGY

LED SMD linear
Light colour 840
Luminous flux 3200 lm
System power 20 W
Luminaire Efficiency 160 lm/W
Reflector WideBeam
Beam angle 90°