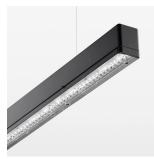

## beledi XS

Article number: 70600807

## **LUMINAIRE**

Weight 3.2 kg
Protection rating . class IP 40 . I
Luminaire colour black

## **OPTIONAL**

Mounting Accessories

Light band with LED, rated life of the LED L80/B50 > 50000 h, colour rendering index CRI > 80, reflector with homogeneous light distribution pattern, lens optics made of PMMA, luminaire insert sheet steel, powder-coated, black