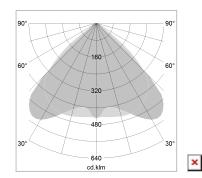

## LIGHT TECHNOLOGY

LED SMD linear
Light colour 840
Luminous flux 4800 lm
System power 30 W
Luminaire Efficiency 160 lm/W
Reflector WideBeam
Beam angle 90°