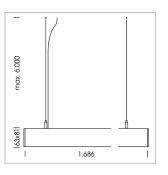

## **LUMINAIRE**

Weight 3.2 kg
Protection rating . class IP 40 . I
Luminaire colour black