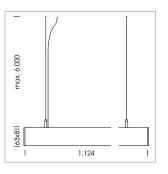

## beledi XS

Article number: 70600813

## **LUMINAIRE**

Weight 3.2 kg
Protection rating . class IP 40 . I
Luminaire colour black