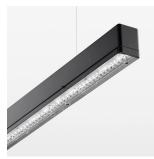

## beledi XS

Article number: 70600813

## **LUMINAIRE**

Weight 3.2 kg
Protection rating . class IP 40 . I
Luminaire colour black

## **OPTIONAL**

Mounting Accessories

Light band with LED, rated life of the LED L80/B50 > 50000 h, colour rendering index CRI > 80, reflector with homogeneous light distribution pattern, lens optics made of PMMA, luminaire insert sheet steel, powder-coated, black