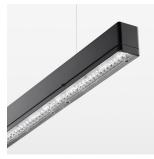

## beledi XS

Article number: 70600821

## **LUMINAIRE**

Weight 3.2 kg
Protection rating . class IP 40 . I
Luminaire colour black

## **OPTIONAL**

Mounting Accessories

Light band with LED, rated life of the LED L80/B50 > 50000 h, colour rendering index CRI > 80, reflector with homogeneous light distribution pattern, lens optics made of PMMA, luminaire insert sheet steel, powder-coated, black