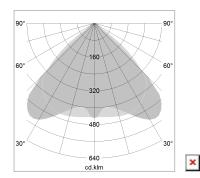

## LIGHT TECHNOLOGY

LED SMD linear
Light colour 840
Luminous flux 6000 lm
System power 38.5 W
Luminaire Efficiency 156 lm/W
Reflector WideBeam
Beam angle 90°