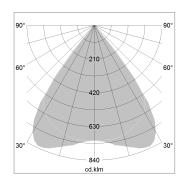

## LIGHT TECHNOLOGY

LED SMD linear
Light colour 830
Luminous flux 4000 lm
System power 27 W
Luminaire Efficiency 148 lm/W
Reflector MediumBeam