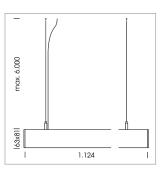

## beledi XS

Article number: 70610103

## **LUMINAIRE**

Weight 3.2 kg
Protection rating . class IP 40 . I
Luminaire colour white