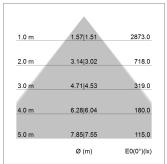

## LIGHT TECHNOLOGY

LED SMD linear
Light colour 830
Luminous flux 4000 lm
System power 27 W
Luminaire Efficiency 148 lm/W
Reflector MediumBeam