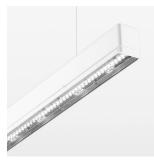

## beledi XS

Article number: 70610103

## **OPTIONAL**

Mounting Accessories

Light band with LED, rated life of the LED L80/B50 > 50000 h, colour rendering index CRI > 80, reflector with homogeneous light distribution pattern, lens optics made of PMMA, luminaire insert sheet steel, powder-coated, white