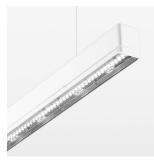

## **OPTIONAL**

Mounting Accessories

Light band with LED, rated life of the LED L80/B50 > 50000 h, colour rendering index CRI > 80, reflector with homogeneous light distribution pattern, lens optics made of PMMA, luminaire insert sheet steel, powder-coated, white