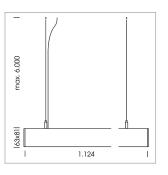

## beledi XS

Article number: 70610105

## **LUMINAIRE**

Weight 3.2 kg
Protection rating . class IP 40 . I
Luminaire colour white