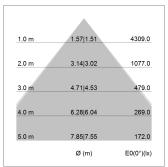

## LIGHT TECHNOLOGY

LED SMD linear
Light colour 830
Luminous flux 6000 lm
System power 44.5 W
Luminaire Efficiency 135 lm/W
Reflector MediumBeam