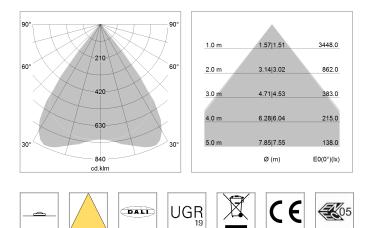

## LIGHT TECHNOLOGY

| LED                  | SMD linear |
|----------------------|------------|
| Light colour         | 830        |
| Luminous flux        | 4800 lm    |
| System power         | 32 W       |
| Luminaire Efficiency | 150 lm/W   |
| Reflector            | MediumBeam |