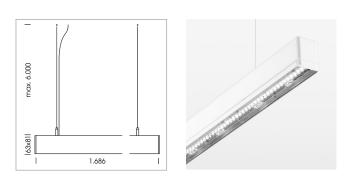

## **OPTIONEEL**

Mounting Accessories

Light band with LED, rated life of the LED L80/B50 > 50000 h, colour rendering index CRI > 80, reflector with homogeneous light distribution pattern, lens optics made of PMMA, luminaire insert sheet steel, powder-coated, white