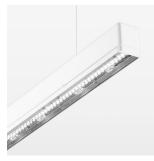

## LIGHT TECHNOLOGY

LED SMD linear
Light colour 830
Luminous flux 6000 lm
System power 40.5 W
Luminaire Efficiency 148 lm/W
Reflector MediumBeam

## **OPTIONAL**

Mounting Accessories

Light band with LED, rated life of the LED L80/B50 > 50000 h, colour rendering index CRI > 80, reflector with homogeneous light distribution pattern, lens optics made of PMMA, luminaire insert sheet steel, powder-coated, white