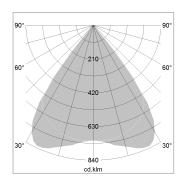

## LIGHT TECHNOLOGY

LED SMD linear
Light colour 830
Luminous flux 6000 lm
System power 40.5 W
Luminaire Efficiency 148 lm/W
Reflector MediumBeam