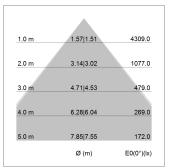

## LIGHT TECHNOLOGY

LED SMD linear
Light colour 830
Luminous flux 6000 lm
System power 40.5 W
Luminaire Efficiency 148 lm/W
Reflector MediumBeam