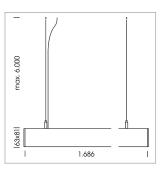

## beledi XS

Article number: 70610109

## **LUMINAIRE**

Weight 3.2 kg
Protection rating . class IP 40 . I
Luminaire colour white