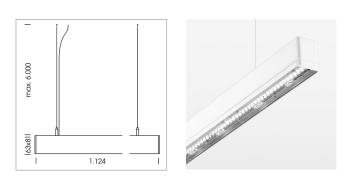

## OPTIONAL

Mounting Accessories

Light band with LED, rated life of the LED L80/B50 > 50000 h, colour rendering index CRI > 80, reflector with homogeneous light distribution pattern, lens optics made of PMMA, luminaire insert sheet steel, powder-coated, white