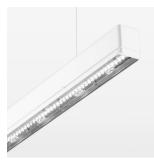

## beledi XS

Article number: 70610123

## **OPTIONAL**

Mounting Accessories

Light band with LED, rated life of the LED L80/B50 > 50000 h, colour rendering index CRI > 80, reflector with homogeneous light distribution pattern, lens optics made of PMMA, luminaire insert sheet steel, powder-coated, white