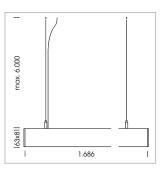

## beledi XS

Article number: 70610123

## **LUMINAIRE**

Weight 3.2 kg
Protection rating . class IP 40 . I
Luminaire colour white