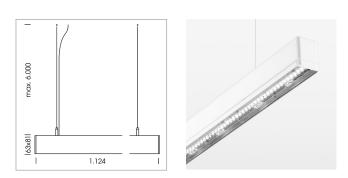

## LIGHT TECHNOLOGY

| LED                  | SMD linear |
|----------------------|------------|
| Light colour         | 840        |
| Luminous flux        | 3200 lm    |
| System power         | 20 W       |
| Luminaire Efficiency | 160 lm/W   |
| Reflector            | MediumBeam |