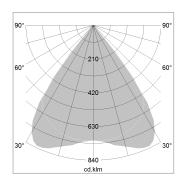

## LIGHT TECHNOLOGY

LED SMD linear
Light colour 840
Luminous flux 6000 lm
System power 42 W
Luminaire Efficiency 143 lm/W
Reflector MediumBeam