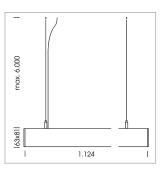

## beledi XS

Article number: 70610204

## **LUMINAIRE**

Weight 3.2 kg
Protection rating . class IP 40 . I
Luminaire colour white