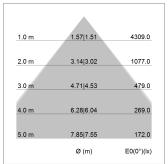

## LIGHT TECHNOLOGY

LED SMD linear
Light colour 840
Luminous flux 6000 lm
System power 42 W
Luminaire Efficiency 143 lm/W
Reflector MediumBeam