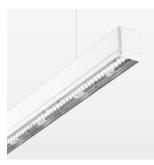

## **OPTIONEEL**

Mounting Accessories

Light band with LED, rated life of the LED L80/B50 > 50000 h, colour rendering index CRI > 80, reflector with homogeneous light distribution pattern, lens optics made of PMMA, luminaire insert sheet steel, powder-coated, white