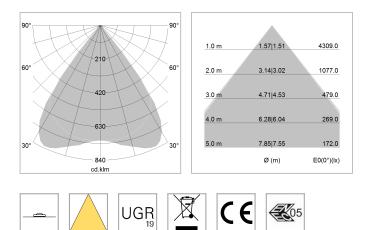

## LIGHT TECHNOLOGY

| LED                  | SMD linear |
|----------------------|------------|
| Light colour         | 840        |
| Luminous flux        | 6000 lm    |
| System power         | 42 W       |
| Luminaire Efficiency | 143 lm/W   |
| Reflector            | MediumBeam |