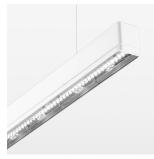

## beledi XS

Article number: 70610207

## **OPTIONAL**

Mounting Accessories

Light band with LED, rated life of the LED L80/B50 > 50000 h, colour rendering index CRI > 80, reflector with homogeneous light distribution pattern, lens optics made of PMMA, luminaire insert sheet steel, powder-coated, white