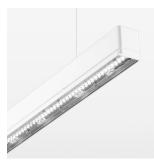

## LIGHT TECHNOLOGY

LED SMD linear
Light colour 840
Luminous flux 3200 lm
System power 20 W
Luminaire Efficiency 160 lm/W
Reflector MediumBeam

## **OPTIONAL**

Mounting Accessories

Light band with LED, rated life of the LED L80/B50 > 50000 h, colour rendering index CRI > 80, reflector with homogeneous light distribution pattern, lens optics made of PMMA, luminaire insert sheet steel, powder-coated, white