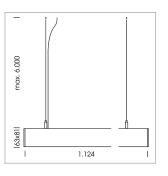

## beledi XS

Article number: 70610212

## **LUMINAIRE**

Weight 3.2 kg
Protection rating . class IP 40 . I
Luminaire colour white