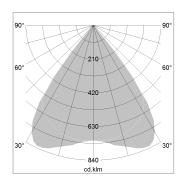

## LIGHT TECHNOLOGY

LED SMD linear
Light colour 840
Luminous flux 3200 lm
System power 20 W
Luminaire Efficiency 160 lm/W
Reflector MediumBeam