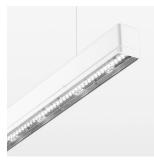

## beledi XS

Article number: 70610213

## **OPTIONAL**

Mounting Accessories

Light band with LED, rated life of the LED L80/B50 > 50000 h, colour rendering index CRI > 80, reflector with homogeneous light distribution pattern, lens optics made of PMMA, luminaire insert sheet steel, powder-coated, white