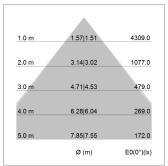

## LIGHT TECHNOLOGY

SMD linear LED Light colour 840 Luminous flux 6000 lm 42 W System power Luminaire Efficiency 143 lm/W Reflector MediumBeam