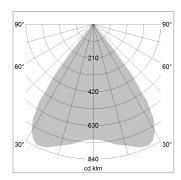

## LIGHT TECHNOLOGY

SMD linear LED Light colour 840 Luminous flux 6000 lm 42 W System power Luminaire Efficiency 143 lm/W Reflector MediumBeam