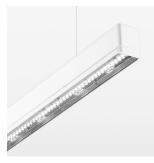

## beledi XS

Article number: 70610217

## **OPTIONAL**

Mounting Accessories

Light band with LED, rated life of the LED L80/B50 > 50000 h, colour rendering index CRI > 80, reflector with homogeneous light distribution pattern, lens optics made of PMMA, luminaire insert sheet steel, powdercoated, white