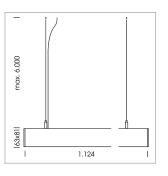

## beledi XS

Article number: 70610217

## **LUMINAIRE**

Weight 3.2 kg IP 40 . I Protection rating . class  $% \left( 1\right) =\left( 1\right) \left( 1\right)$ white Luminaire colour