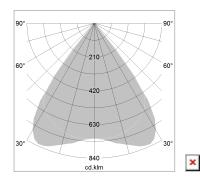

## LIGHT TECHNOLOGY

LED SMD linear
Light colour 840
Luminous flux 9000 lm
System power 63 W
Luminaire Efficiency 143 lm/W
Reflector MediumBeam