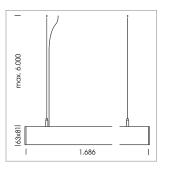

## LUMINAIRE

Weight 3.2 kg
Protection rating . class IP 40 . I
Luminaire colour white

## **OPTIONAL**

Mounting Accessories

Light band with LED, rated life of the LED L80/B50 > 50000 h, colour rendering index CRI > 80, reflector with homogeneous light distribution pattern, lens optics made of PMMA, luminaire insert sheet steel, powder-coated, white