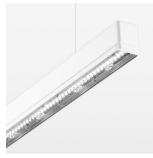

## beledi XS

Article number: 70610223

## **OPTIONAL**

Mounting Accessories

Light band with LED, rated life of the LED L80/B50 > 50000 h, colour rendering index CRI > 80, reflector with homogeneous light distribution pattern, lens optics made of PMMA, luminaire insert sheet steel, powder-coated, white