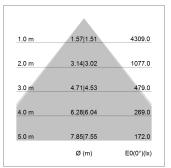

## LIGHT TECHNOLOGY

LED SMD linear
Light colour 830
Luminous flux 6000 lm
System power 44.5 W
Luminaire Efficiency 135 lm/W
Reflector MediumBeam