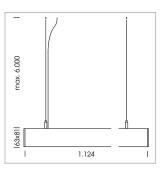

## beledi XS

Article number: 70610405

## LUMINAIRE

Weight 3.2 kg Protection rating . class IP 40 . I Luminaire colour silver