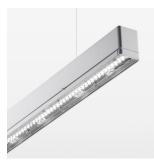

## **OPTIONAL**

Mounting Accessories

Light band with LED, rated life of the LED L80/B50 > 50000 h, colour rendering index CRI > 80, reflector with homogeneous light distribution pattern, lens optics made of PMMA, luminaire insert sheet steel, powder-coated, silver