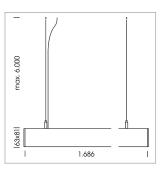

## **LUMINAIRE**

Weight 3.2 kg
Protection rating . class IP 40 . I
Luminaire colour silver

## **OPTIONAL**

Mounting Accessories

Light band with LED, rated life of the LED L80/B50 > 50000 h, colour rendering index CRI > 80, reflector with homogeneous light distribution pattern, lens optics made of PMMA, luminaire insert sheet steel, powder-coated, silver