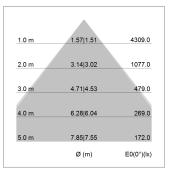

## LIGHT TECHNOLOGY

LED SMD linear
Light colour 830
Luminous flux 6000 lm
System power 40.5 W
Luminaire Efficiency 148 lm/W
Reflector MediumBeam