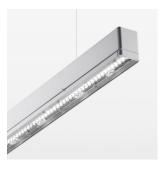

## beledi XS

Article number: 70610409

## LIGHT TECHNOLOGY

LED SMD linear
Light colour 830
Luminous flux 6000 lm
System power 40.5 W
Luminaire Efficiency 148 lm/W
Reflector MediumBeam

## **LUMINAIRE**

Weight 3.2 kg
Protection rating . class IP 40 . I
Luminaire colour silver