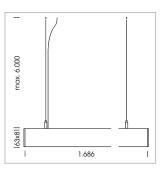

## beledi XS

Article number: 70610411

## **LUMINAIRE**

Weight 3.2 kg
Protection rating . class IP 40 . I
Luminaire colour silver