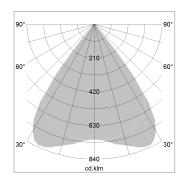

## LIGHT TECHNOLOGY

LED SMD linear
Light colour 830
Luminous flux 9000 lm
System power 66.5 W
Luminaire Efficiency 135 lm/W
Reflector MediumBeam