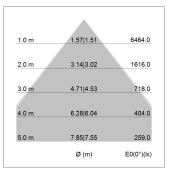

## LIGHT TECHNOLOGY

LED SMD linear
Light colour 830
Luminous flux 9000 lm
System power 66.5 W
Luminaire Efficiency 135 lm/W
Reflector MediumBeam