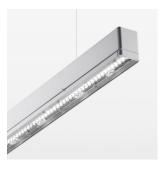

## beledi XS

Article number: 70610411

## LIGHT TECHNOLOGY

LED SMD linear
Light colour 830
Luminous flux 9000 lm
System power 66.5 W
Luminaire Efficiency 135 lm/W
Reflector MediumBeam

## **LUMINAIRE**

Weight 3.2 kg
Protection rating . class IP 40 . I
Luminaire colour silver