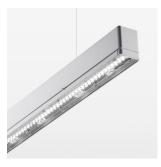

## **LUMINAIRE**

Weight 3.2 kg
Protection rating . class IP 40 . I
Luminaire colour silver

## **OPTIONEEL**

Mounting Accessories

Light band with LED, rated life of the LED L80/B50 > 50000 h, colour rendering index CRI > 80, reflector with homogeneous light distribution pattern, lens optics made of PMMA, luminaire insert sheet steel, powder-coated, silver