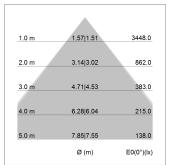

## LIGHT TECHNOLOGY

LED SMD linear
Light colour 830
Luminous flux 4800 lm
System power 32 W
Luminaire Efficiency 150 lm/W
Reflector MediumBeam