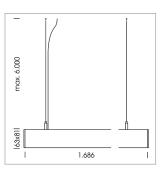

## beledi XS

Article number: 70610418

## LIGHT TECHNOLOGY

LED SMD linear
Light colour 830
Luminous flux 4800 lm
System power 32 W
Luminaire Efficiency 150 lm/W
Reflector MediumBeam

## **LUMINAIRE**

Weight 3.2 kg
Protection rating . class IP 40 . I
Luminaire colour silver

## **OPTIONEEL**

Mounting Accessories





Light band with LED, rated life of the LED L80/B50 > 50000 h, colour rendering index CRI > 80, reflector with homogeneous light distribution pattern, lens optics made of PMMA, luminaire insert sheet steel, powder-coated, silver

driver unit: 220-240 V~ / 50-60 Hz, max. 24 luminaires per circuit (B16A fuse)

Note: All data are typical values. System features may change with product improvements due to technical advances. Errors excepted.