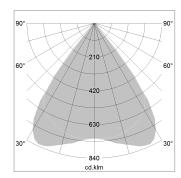

## LIGHT TECHNOLOGY

LED SMD linear
Light colour 830
Luminous flux 4800 lm
System power 32 W
Luminaire Efficiency 150 lm/W
Reflector MediumBeam