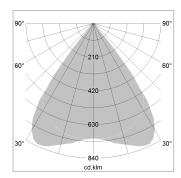

## LIGHT TECHNOLOGY

LED SMD linear
Light colour 830
Luminous flux 4800 lm
System power 32 W
Luminaire Efficiency 150 lm/W
Reflector MediumBeam