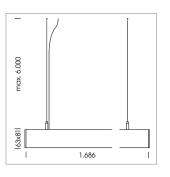

## beledi XS

Article number: 70610419

## **LUMINAIRE**

Weight 3.2 kg
Protection rating . class IP 40 . I
Luminaire colour silver