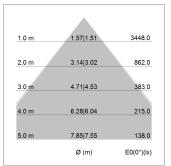

## LIGHT TECHNOLOGY

LED SMD linear
Light colour 830
Luminous flux 4800 lm
System power 32 W
Luminaire Efficiency 150 lm/W
Reflector MediumBeam