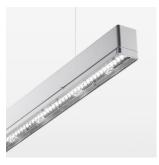

## beledi XS

Article number: 70610419

## **LUMINAIRE**

Weight 3.2 kg
Protection rating . class IP 40 . I
Luminaire colour silver

## **OPTIONEEL**

Mounting Accessories

Light band with LED, rated life of the LED L80/B50 > 50000 h, colour rendering index CRI > 80, reflector with homogeneous light distribution pattern, lens optics made of PMMA, luminaire insert sheet steel, powder-coated, silver