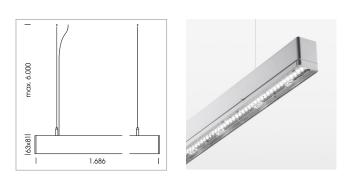

## LIGHT TECHNOLOGY

| LED                  | SMD linear |
|----------------------|------------|
| Light colour         | 830        |
| Luminous flux        | 6000 lm    |
| System power         | 40.5 W     |
| Luminaire Efficiency | 148 lm/W   |
| Reflector            | MediumBeam |