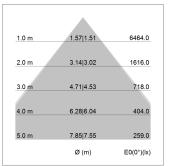

## LIGHT TECHNOLOGY

LED SMD linear
Light colour 830
Luminous flux 9000 lm
System power 66.5 W
Luminaire Efficiency 135 lm/W
Reflector MediumBeam