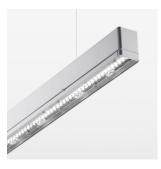

## **LUMINAIRE**

Weight 3.2 kg
Protection rating . class IP 40 . I
Luminaire colour silver

## **OPTIONEEL**

Mounting Accessories

Light band with LED, rated life of the LED L80/B50 > 50000 h, colour rendering index CRI > 80, reflector with homogeneous light distribution pattern, lens optics made of PMMA, luminaire insert sheet steel, powdercoated, silver