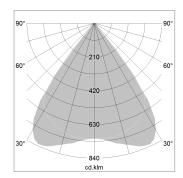

## LIGHT TECHNOLOGY

LED SMD linear
Light colour 830
Luminous flux 9000 lm
System power 66.5 W
Luminaire Efficiency 135 lm/W
Reflector MediumBeam