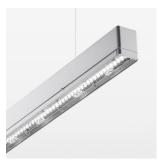

## beledi XS

Article number: 70610423

## **LUMINAIRE**

Weight 3.2 kg
Protection rating . class IP 40 . I
Luminaire colour silver

## **OPTIONAL**

Mounting Accessories

Light band with LED, rated life of the LED L80/B50 > 50000 h, colour rendering index CRI > 80, reflector with homogeneous light distribution pattern, lens optics made of PMMA, luminaire insert sheet steel, powder-coated, silver