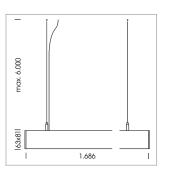

## beledi XS

Article number: 70610423

## **LUMINAIRE**

Weight 3.2 kg
Protection rating . class IP 40 . I
Luminaire colour silver