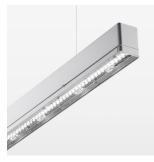

## **LUMINAIRE**

Weight 3.2 kg
Protection rating . class IP 40 . I
Luminaire colour silver

## **OPTIONAL**

Mounting Accessories

Light band with LED, rated life of the LED L80/B50 > 50000 h, colour rendering index CRI > 80, reflector with homogeneous light distribution pattern, lens optics made of PMMA, luminaire insert sheet steel, powder-coated, silver