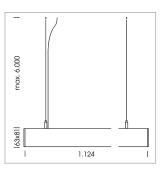

## beledi XS

Article number: 70610501

## **LUMINAIRE**

Weight 3.2 kg
Protection rating . class IP 40 . I
Luminaire colour silver