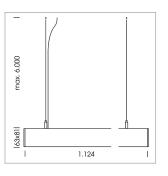

## beledi XS

Article number: 70610503

## **LUMINAIRE**

Weight 3.2 kg
Protection rating . class IP 40 . I
Luminaire colour silver