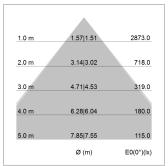

## LIGHT TECHNOLOGY

LED SMD linear
Light colour 840
Luminous flux 4000 lm
System power 25.5 W
Luminaire Efficiency 157 lm/W
Reflector MediumBeam