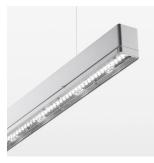

## beledi XS

Article number: 70610503

## **LUMINAIRE**

Weight 3.2 kg
Protection rating . class IP 40 . I
Luminaire colour silver

## **OPTIONAL**

Mounting Accessories

Light band with LED, rated life of the LED L80/B50 > 50000 h, colour rendering index CRI > 80, reflector with homogeneous light distribution pattern, lens optics made of PMMA, luminaire insert sheet steel, powder-coated, silver