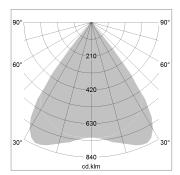

## LIGHT TECHNOLOGY

SMD linear LED Light colour 840 Luminous flux 4800 lm System power 30 W Luminaire Efficiency 160 lm/W Reflector MediumBeam