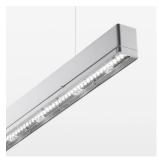

## beledi XS

Article number: 70610506

## **OPTIONEEL**

Mounting Accessories

Light band with LED, rated life of the LED L80/B50 > 50000 h, colour rendering index CRI > 80, reflector with homogeneous light distribution pattern, lens optics made of PMMA, luminaire insert sheet steel, powdercoated, silver