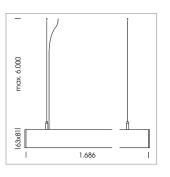

## **LUMINAIRE**

Weight 3.2 kg IP 40.I Protection rating . class  $% \left( 1\right) =\left( 1\right) \left( 1\right)$ silver Luminaire colour