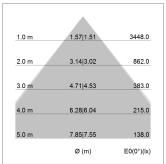

## LIGHT TECHNOLOGY

SMD linear LED Light colour 840 Luminous flux 4800 lm System power 30 W Luminaire Efficiency 160 lm/W Reflector MediumBeam