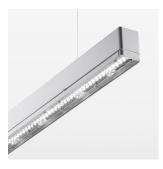

## beledi XS

Article number: 70610507

## **LUMINAIRE**

Weight 3.2 kg
Protection rating . class IP 40 . I
Luminaire colour silver

## **OPTIONEEL**

Mounting Accessories

Light band with LED, rated life of the LED L80/B50 > 50000 h, colour rendering index CRI > 80, reflector with homogeneous light distribution pattern, lens optics made of PMMA, luminaire insert sheet steel, powder-coated, silver