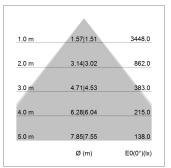

## LIGHT TECHNOLOGY

LED SMD linear
Light colour 840
Luminous flux 4800 lm
System power 30 W
Luminaire Efficiency 160 lm/W
Reflector MediumBeam