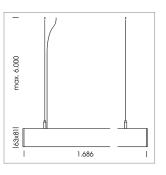

## beledi XS

Article number: 70610507

## **LUMINAIRE**

Weight 3.2 kg
Protection rating . class IP 40 . I
Luminaire colour silver