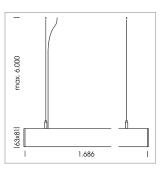

## beledi XS

Article number: 70610508

## **LUMINAIRE**

Weight 3.2 kg
Protection rating . class IP 40 . I
Luminaire colour silver