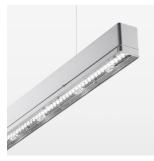

## beledi XS

Article number: 70610508

## **OPTIONEEL**

Mounting Accessories

Light band with LED, rated life of the LED L80/B50 > 50000 h, colour rendering index CRI > 80, reflector with homogeneous light distribution pattern, lens optics made of PMMA, luminaire insert sheet steel, powder-coated, silver