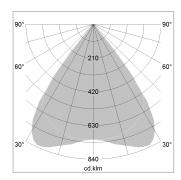

## LIGHT TECHNOLOGY

LED SMD linear
Light colour 840
Luminous flux 6000 lm
System power 38.5 W
Luminaire Efficiency 156 lm/W
Reflector MediumBeam