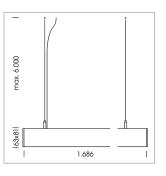

## **LUMINAIRE**

Weight 3.2 kg
Protection rating . class IP 40 . I
Luminaire colour silver