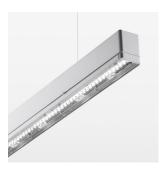

## beledi XS

Article number: 70610509

## **LUMINAIRE**

Weight 3.2 kg
Protection rating . class IP 40 . I
Luminaire colour silver

## **OPTIONEEL**

Mounting Accessories

Light band with LED, rated life of the LED L80/B50 > 50000 h, colour rendering index CRI > 80, reflector with homogeneous light distribution pattern, lens optics made of PMMA, luminaire insert sheet steel, powdercoated, silver