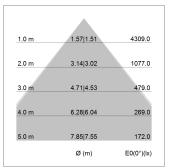

## LIGHT TECHNOLOGY

LED SMD linear
Light colour 840
Luminous flux 6000 lm
System power 38.5 W
Luminaire Efficiency 156 lm/W
Reflector MediumBeam