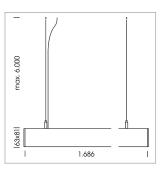

## beledi XS

Article number: 70610510

## LUMINAIRE

Weight 3.2 kg
Protection rating . class IP 40 . I
Luminaire colour silver