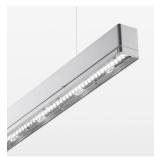

## beledi XS

Article number: 70610510

## **OPTIONEEL**

Mounting Accessories

Light band with LED, rated life of the LED L80/B50 > 50000 h, colour rendering index CRI > 80, reflector with homogeneous light distribution pattern, lens optics made of PMMA, luminaire insert sheet steel, powder-coated, silver