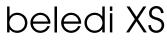

Article number: 70610511

## LIGHT TECHNOLOGY

| LED                  | SMD linear |
|----------------------|------------|
| Light colour         | 840        |
| Luminous flux        | 9000 lm    |
| System power         | 63 W       |
| Luminaire Efficiency | 143 lm/W   |
| Reflector            | MediumBeam |

## LUMINAIRE

Weight Protection rating . class Luminaire colour 3.2 kg IP 40 . I silver

## **OPTIONEEL**

Mounting Accessories

Light band with LED, rated life of the LED L80/B50 > 50000 h, colour rendering index CRI > 80, reflector with homogeneous light distribution pattern, lens optics made of PMMA, luminaire insert sheet steel, powder-coated, silver

driver unit: 220-240 V~ / 50-60 Hz, max. 24 luminaires per circuit (B16A fuse)

Note: All data are typical values. System features may change with product improvements due to technical advances. Errors excepted.