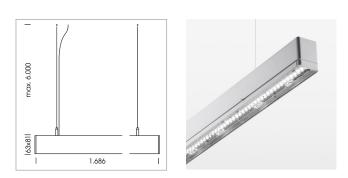

## LIGHT TECHNOLOGY

| LED                  | SMD linear |
|----------------------|------------|
| Light colour         | 840        |
| Luminous flux        | 9000 lm    |
| System power         | 63 W       |
| Luminaire Efficiency | 143 lm/W   |
| Reflector            | MediumBeam |