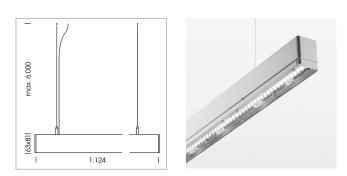

## **OPTIONEEL**

Mounting Accessories

Light band with LED, rated life of the LED L80/B50 > 50000 h, colour rendering index CRI > 80, reflector with homogeneous light distribution pattern, lens optics made of PMMA, luminaire insert sheet steel, powder-coated, silver