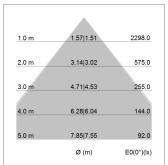

## LIGHT TECHNOLOGY

LED SMD linear
Light colour 840
Luminous flux 3200 lm
System power 20 W
Luminaire Efficiency 160 lm/W
Reflector MediumBeam