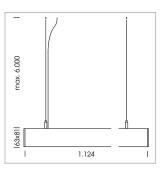

## **LUMINAIRE**

Weight 3.2 kg Protection rating . class IP 40 . I Luminaire colour silver

## **OPTIONEEL**

Mounting Accessories

Light band with LED, rated life of the LED L80/B50 > 50000 h, colour rendering index CRI > 80, reflector with homogeneous light distribution pattern, lens optics made of PMMA, luminaire insert sheet steel, powder-coated, silver