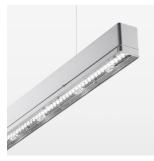

## beledi XS

Article number: 70610513

## **LUMINAIRE**

Weight 3.2 kg Protection rating . class IP 40 . I Luminaire colour silver

## **OPTIONEEL**

Mounting Accessories

Light band with LED, rated life of the LED L80/B50 > 50000 h, colour rendering index CRI > 80, reflector with homogeneous light distribution pattern, lens optics made of PMMA, luminaire insert sheet steel, powder-coated, silver