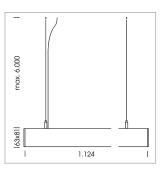

## beledi XS

Article number: 70610515

## **LUMINAIRE**

Weight 3.2 kg Protection rating . class IP 40 . I Luminaire colour silver

## **OPTIONAL**

Mounting Accessories

Light band with LED, rated life of the LED L80/B50 > 50000 h, colour rendering index CRI > 80, reflector with homogeneous light distribution pattern, lens optics made of PMMA, luminaire insert sheet steel, powdercoated, silver