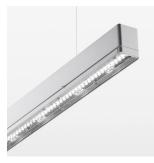

## beledi XS

Article number: 70610515

## **LUMINAIRE**

Weight 3.2 kg Protection rating . class IP 40 . I Luminaire colour silver

## **OPTIONAL**

Mounting Accessories

Light band with LED, rated life of the LED L80/B50 > 50000 h, colour rendering index CRI > 80, reflector with homogeneous light distribution pattern, lens optics made of PMMA, luminaire insert sheet steel, powdercoated, silver