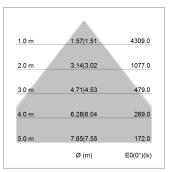

## LIGHT TECHNOLOGY

LED SMD linear
Light colour 840
Luminous flux 6000 lm
System power 42 W
Luminaire Efficiency 143 lm/W
Reflector MediumBeam