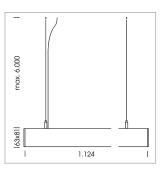

## beledi XS

Article number: 70610517

## **LUMINAIRE**

Weight 3.2 kg
Protection rating . class IP 40 . I
Luminaire colour silver

## **OPTIONEEL**

Mounting Accessories

Light band with LED, rated life of the LED L80/B50 > 50000 h, colour rendering index CRI > 80, reflector with homogeneous light distribution pattern, lens optics made of PMMA, luminaire insert sheet steel, powder-coated, silver