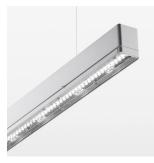

## beledi XS

Article number: 70610517

## **LUMINAIRE**

Weight 3.2 kg
Protection rating . class IP 40 . I
Luminaire colour silver

## **OPTIONEEL**

Mounting Accessories

Light band with LED, rated life of the LED L80/B50 > 50000 h, colour rendering index CRI > 80, reflector with homogeneous light distribution pattern, lens optics made of PMMA, luminaire insert sheet steel, powder-coated, silver