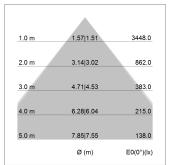

## LIGHT TECHNOLOGY

LED SMD linear
Light colour 840
Luminous flux 4800 lm
System power 30 W
Luminaire Efficiency 160 lm/W
Reflector MediumBeam