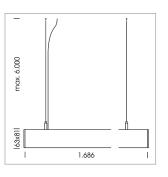

## beledi XS

Article number: 70610518

## **LUMINAIRE**

Weight 3.2 kg Protection rating . class IP 40 . I Luminaire colour silver