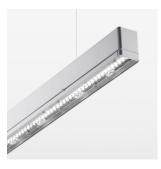

## beledi XS

Article number: 70610518

## **LUMINAIRE**

Weight 3.2 kg Protection rating . class IP 40 . I Luminaire colour silver

## **OPTIONEEL**

Mounting Accessories

Light band with LED, rated life of the LED L80/B50 > 50000 h, colour rendering index CRI > 80, reflector with homogeneous light distribution pattern, lens optics made of PMMA, luminaire insert sheet steel, powder-coated, silver