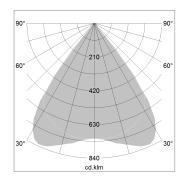

## LIGHT TECHNOLOGY

LED SMD linear
Light colour 840
Luminous flux 4800 lm
System power 30 W
Luminaire Efficiency 160 lm/W
Reflector MediumBeam