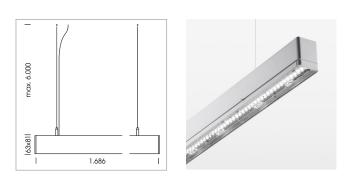

## LIGHT TECHNOLOGY

| SMD linear |
|------------|
| 840        |
| 4800 lm    |
| 30 W       |
| 160 lm/W   |
| MediumBeam |
|            |