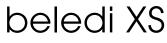

Article number: 70610519

## LIGHT TECHNOLOGY

| SMD linear |
|------------|
| 840        |
| 4800 lm    |
| 30 W       |
| 160 lm/W   |
| MediumBeam |
|            |

## LUMINAIRE

Weight Protection rating . class Luminaire colour 3.2 kg IP 40 . I silver

## **OPTIONEEL**

Mounting Accessories

Light band with LED, rated life of the LED L80/B50 > 50000 h, colour rendering index CRI > 80, reflector with homogeneous light distribution pattern, lens optics made of PMMA, luminaire insert sheet steel, powder-coated, silver

driver unit: 220-240 V~ / 50-60 Hz, max. 24 luminaires per circuit (B16A fuse)

Note: All data are typical values. System features may change with product improvements due to technical advances. Errors excepted.