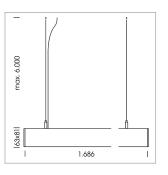

## LUMINAIRE

Weight 3.2 kg
Protection rating . class IP 40 . I
Luminaire colour silver