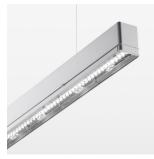

## beledi XS

Article number: 70610522

## **OPTIONEEL**

Mounting Accessories

Light band with LED, rated life of the LED L80/B50 > 50000 h, colour rendering index CRI > 80, reflector with homogeneous light distribution pattern, lens optics made of PMMA, luminaire insert sheet steel, powder-coated, silver