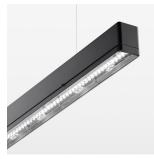

## beledi XS

Article number: 70610704

## **OPTIONAL**

Mounting Accessories

Light band with LED, rated life of the LED L80/B50 > 50000 h, colour rendering index CRI > 80, reflector with homogeneous light distribution pattern, lens optics made of PMMA, luminaire insert sheet steel, powdercoated, black