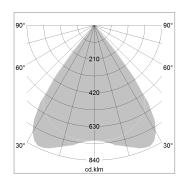

## LIGHT TECHNOLOGY

LED SMD linear
Light colour 830
Luminous flux 6000 lm
System power 44.5 W
Luminaire Efficiency 135 lm/W
Reflector MediumBeam