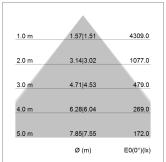

## LIGHT TECHNOLOGY

LED SMD linear
Light colour 830
Luminous flux 6000 lm
System power 44.5 W
Luminaire Efficiency 135 lm/W
Reflector MediumBeam