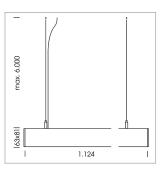

## **LUMINAIRE**

Weight 3.2 kg
Protection rating . class IP 40 . I
Luminaire colour black

## **OPTIONAL**

Mounting Accessories

Light band with LED, rated life of the LED L80/B50 > 50000 h, colour rendering index CRI > 80, reflector with homogeneous light distribution pattern, lens optics made of PMMA, luminaire insert sheet steel, powder-coated, black