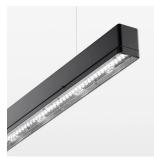

## beledi XS

Article number: 70610705

## **LUMINAIRE**

Weight 3.2 kg
Protection rating . class IP 40 . I
Luminaire colour black

## **OPTIONAL**

Mounting Accessories

Light band with LED, rated life of the LED L80/B50 > 50000 h, colour rendering index CRI > 80, reflector with homogeneous light distribution pattern, lens optics made of PMMA, luminaire insert sheet steel, powder-coated, black