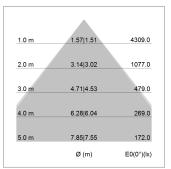

## LIGHT TECHNOLOGY

LED SMD linear
Light colour 830
Luminous flux 6000 lm
System power 44.5 W
Luminaire Efficiency 135 lm/W
Reflector MediumBeam