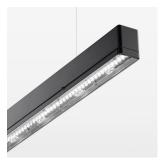

## beledi XS

Article number: 70610709

## **LUMINAIRE**

Weight 3.2 kg
Protection rating . class IP 40 . I
Luminaire colour black