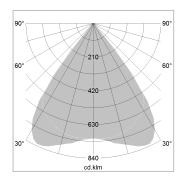

## LIGHT TECHNOLOGY

LED SMD linear
Light colour 830
Luminous flux 6000 lm
System power 40.5 W
Luminaire Efficiency 148 lm/W
Reflector MediumBeam