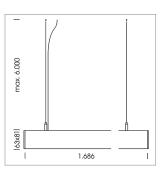

## beledi XS

Article number: 70610709

## **LUMINAIRE**

Weight 3.2 kg
Protection rating . class IP 40 . I
Luminaire colour black