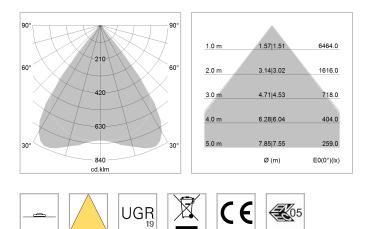

## LIGHT TECHNOLOGY

| LED                  | SMD linear |
|----------------------|------------|
| Light colour         | 830        |
| Luminous flux        | 9000 lm    |
| System power         | 66.5 W     |
| Luminaire Efficiency | 135 lm/W   |
| Reflector            | MediumBeam |