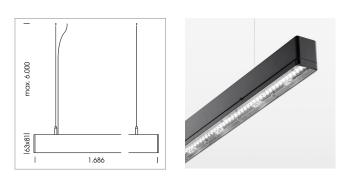

## OPTIONAL

Mounting Accessories

Light band with LED, rated life of the LED L80/B50 > 50000 h, colour rendering index CRI > 80, reflector with homogeneous light distribution pattern, lens optics made of PMMA, luminaire insert sheet steel, powder-coated, black